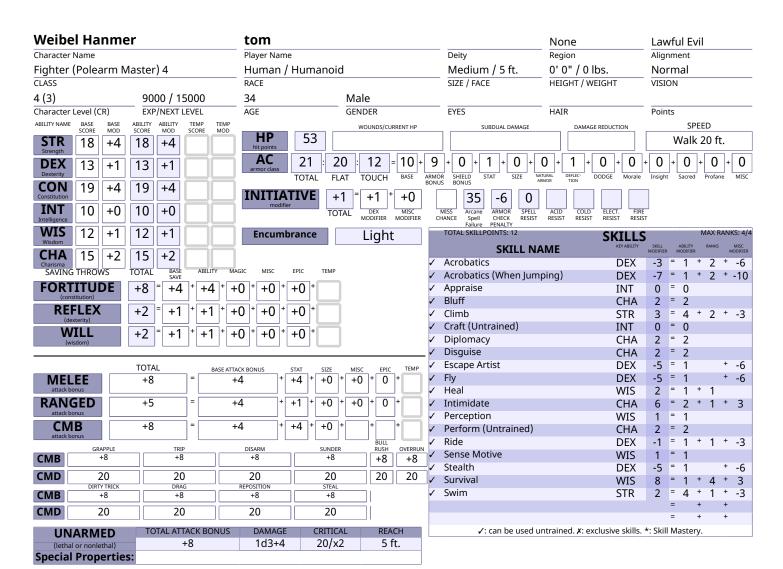

| *Sword, Short |        |       |     | HAND        |                  | TYPE | SIZE  | CRITICAL | REACH |
|---------------|--------|-------|-----|-------------|------------------|------|-------|----------|-------|
|               |        |       |     | Off-h       | nand P M 19-20/x |      |       |          | 5 ft. |
|               | To Hit | Dam   |     | To Hit      |                  |      |       |          | Dam   |
| 1H-P          | +8     | 1d6+4 |     | W-P-(OH) +2 |                  |      | 1d6+4 |          |       |
| 1H-0          | +4     | 1d6+2 | 2W- | P-(OL)      | (OL) +4          |      |       | 1d6+4    |       |
| 2H            | +8     | 1d6+4 | 2W  | /-ОН        | +0               |      |       | 1d6+2    |       |
|               |        |       |     |